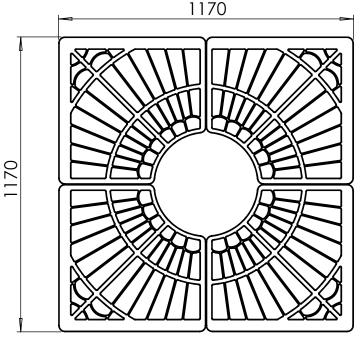

## Tree Grille | ASF 340 Recycled Cast Iron Tree Grille

**Material:** 

100% recycled engineering grade 250 cast iron as standard. Also available in any grade of recycled ductile cast iron

**Standard Finish:** 