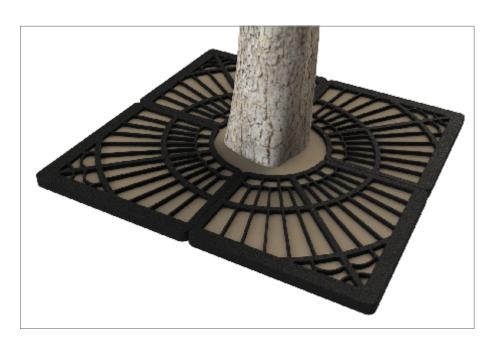

## Tree Grille | ASF 340 Recycled Cast Iron Tree Grille

**Material:** 

100% recycled engineering grade 250 cast iron as standard. Also available in any grade of recycled ductile cast iron

**Standard Finish:** 